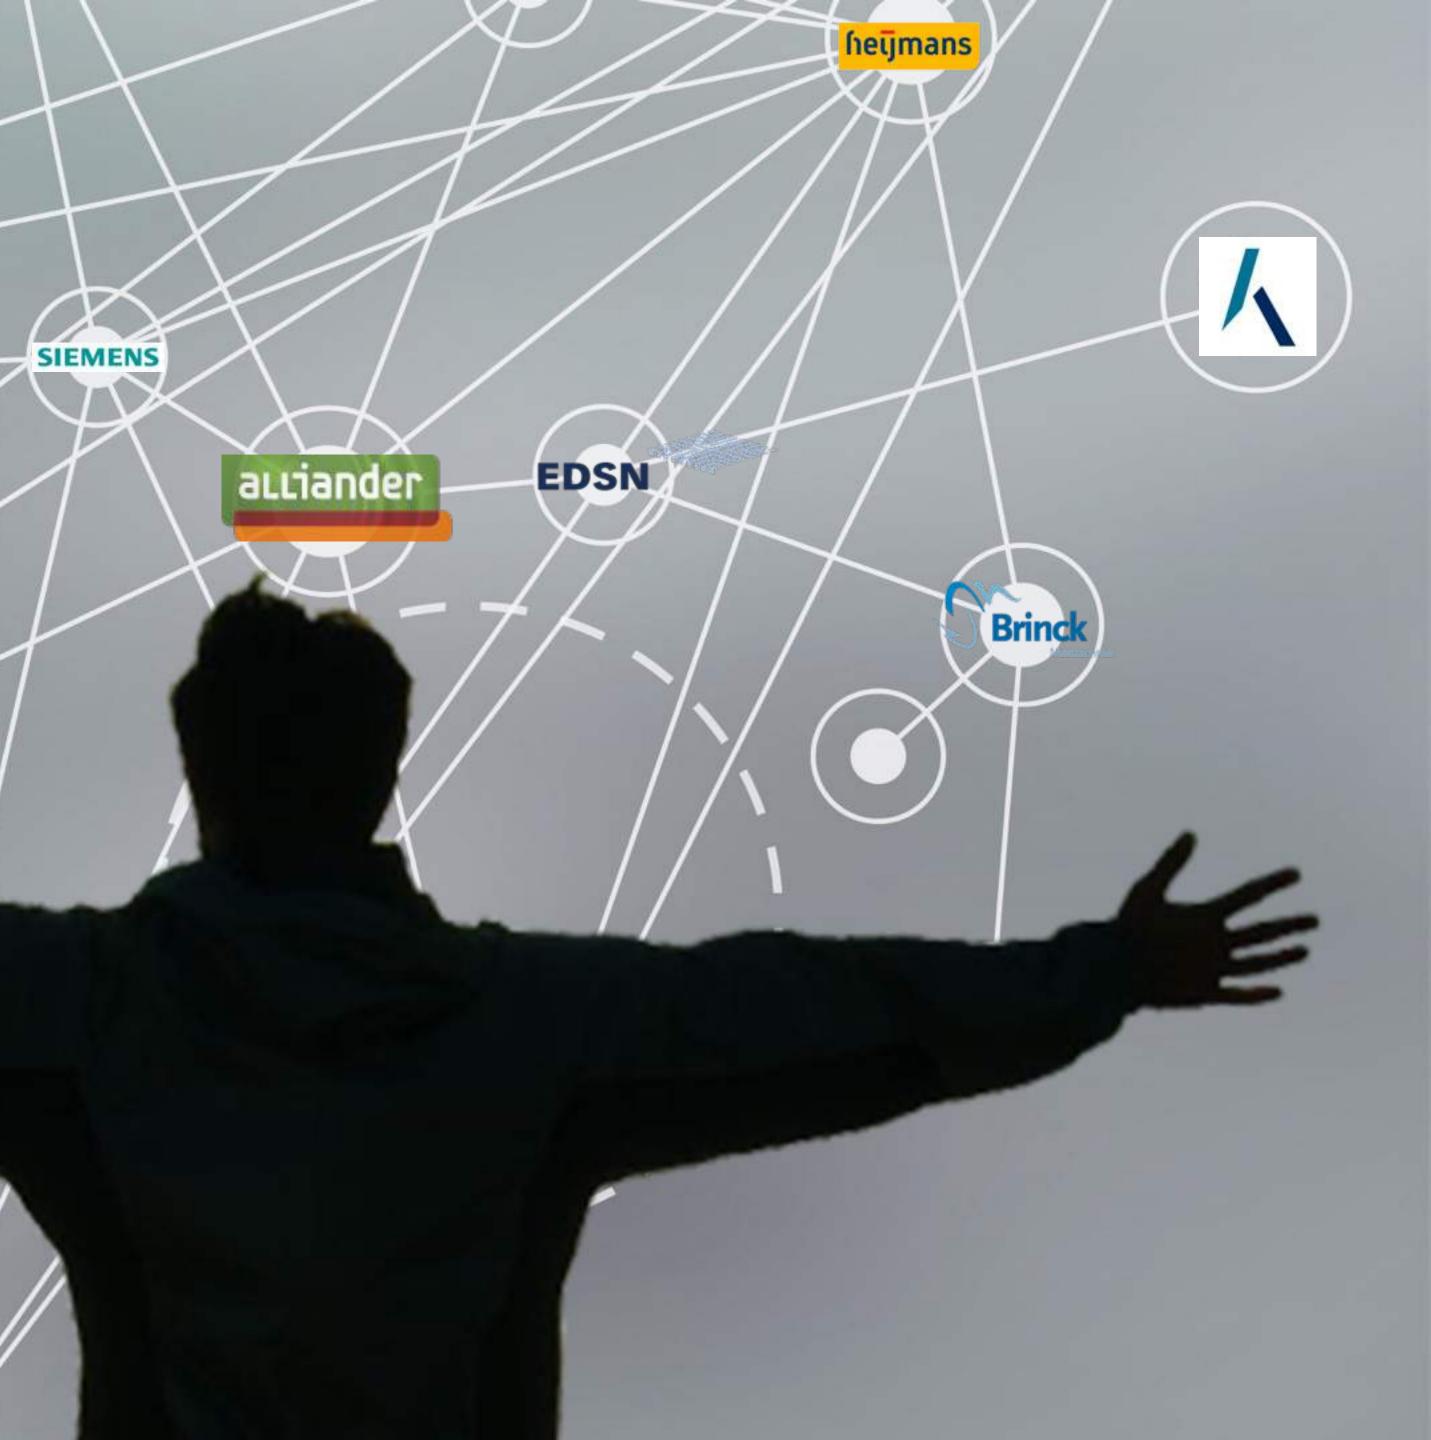

# Linking Data to Knowledge

×××

Platform Linked Data Nederland

# LINKED DATA Relies on Solid & Dynamic ECOSYSTEM