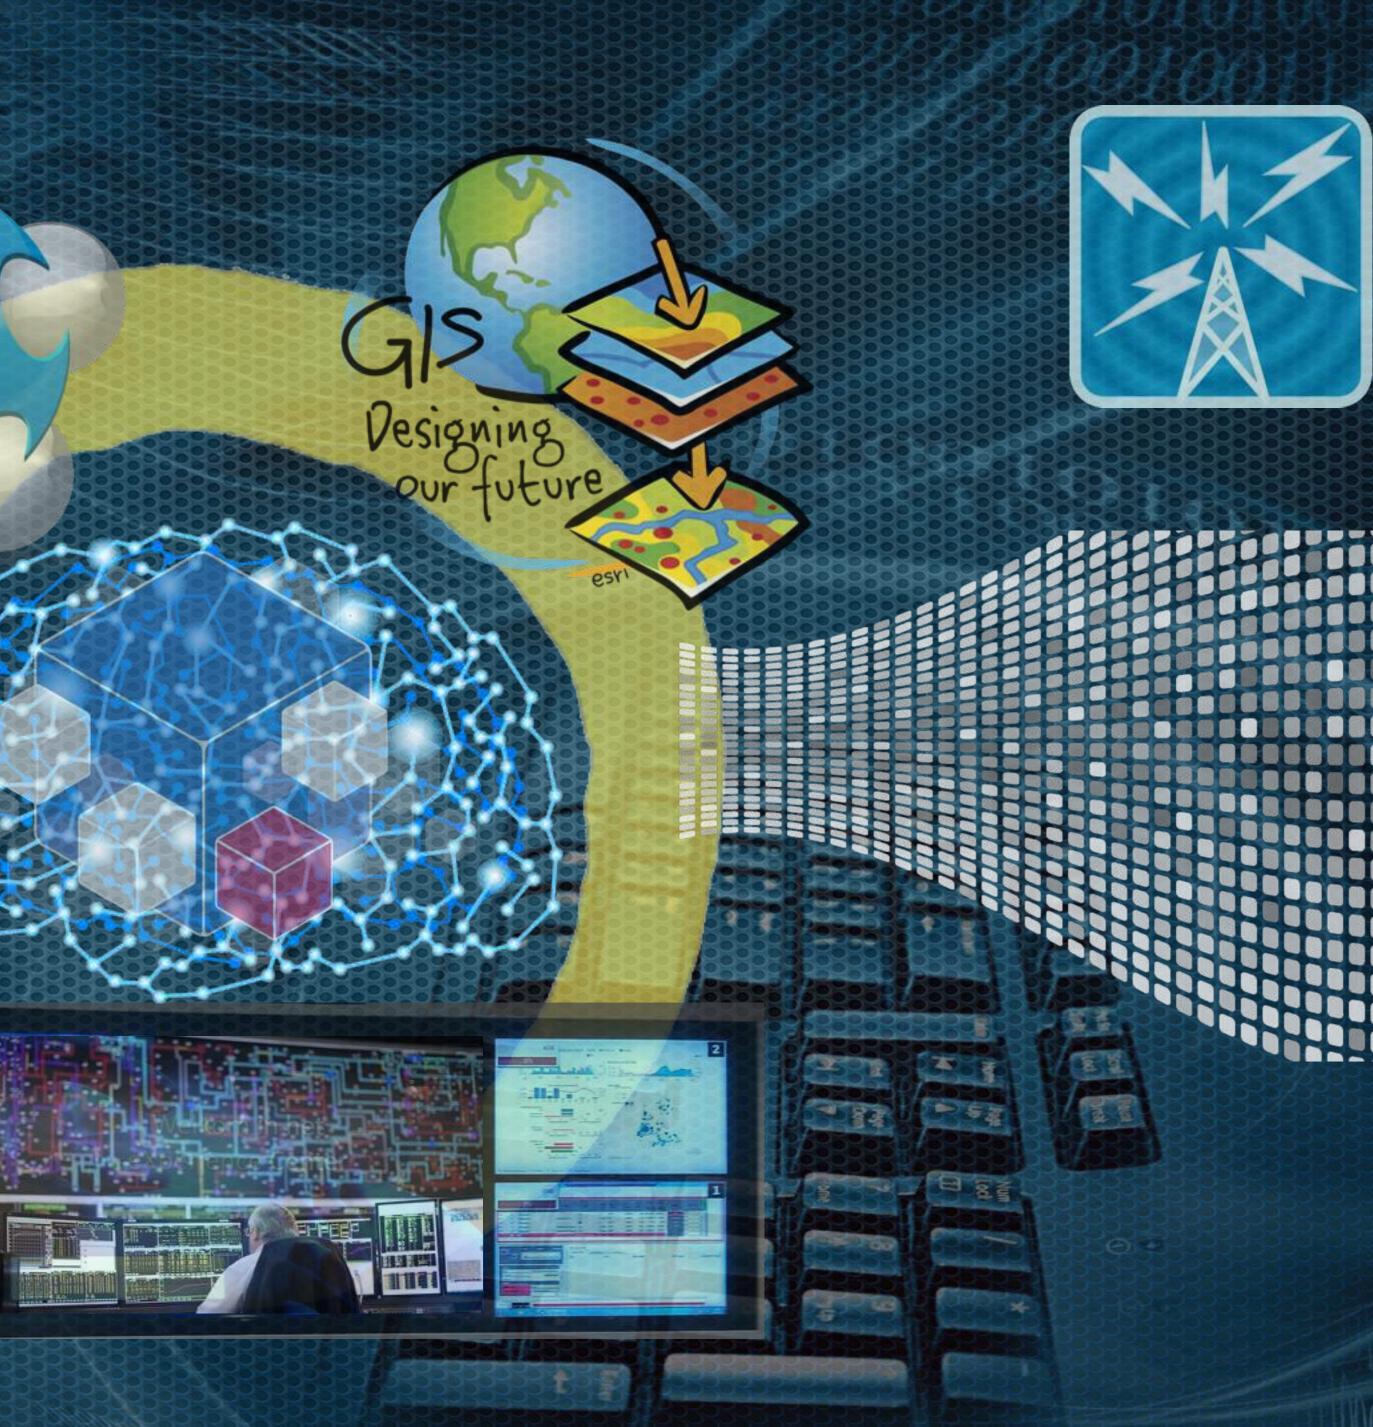

# Linking Data to Knowledge

×××

Platform Linked Data Nederland

# LINKED DATA Relies on Solid & Dynamic ECOSYSTEM

# FROM DATA TO KNOWLEDGE